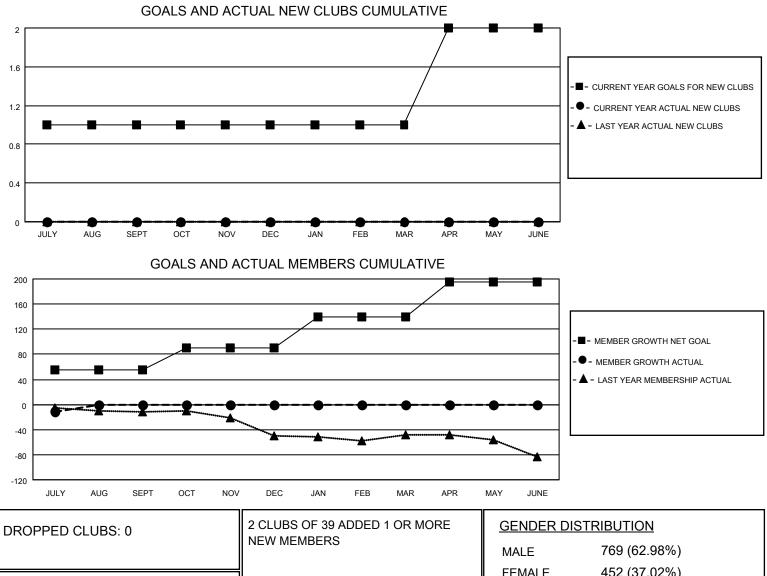

## LOCATION WASHINGTON

District 19 G

Results as of: 7/31/2020

| Clubs                 |               |           |               | Members               |                          |                         |                                                    |
|-----------------------|---------------|-----------|---------------|-----------------------|--------------------------|-------------------------|----------------------------------------------------|
| RESULTS FOR 2020-2021 |               |           |               | RESULTS FOR 2020-2021 |                          |                         |                                                    |
| QUARTER               | NEW CLUB GOAL | NEW CLUBS | DROPPED CLUBS | QUARTER               | EMBER GROWTH NET<br>GOAL | MEMBER GROWTH<br>ACTUAL | DROPPED<br>MEMBERS ACTUAL<br>(including transfers) |
| JULY/AUG/SEPT         | 1             | 0         | 0             | JULY/AUG/SEPT         | 55                       | 6                       | 14                                                 |
| OCT/NOV/DEC           | 0             | 0         | 0             | OCT/NOV/DEC           | 35                       | 0                       | 0                                                  |
| JAN/FEB/MAR           | 0             | 0         | 0             | JAN/FEB/MAR           | 50                       | 0                       | 0                                                  |
| APR/MAY/JUNE          | 1             | 0         | 0             | APR/MAY/JUNE          | 55                       | 0                       | 0                                                  |

| DROPPED MEMBERS |    |                           | FEMALE 452 (37.02%)        |     |
|-----------------|----|---------------------------|----------------------------|-----|
| DECEASED        | 1  | CLICK HERE FOR CUMULATIVE | TOTAL FAMILY UNIT MEMBERS  | 324 |
| CLUB CANCELLED  | 0  | MEMBERSHIP DATA           |                            | 107 |
| OTHER           | 13 |                           | FAMILY MEMBERS PAYING HALF | 167 |
| TOTAL           | 14 |                           |                            |     |